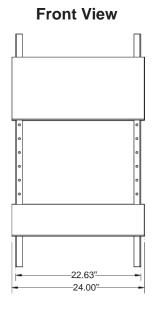

## **COMBOCADE**<sup>TM</sup> TYPE I & TYPE II BARRICADE

| Specs                  |                                                                              |
|------------------------|------------------------------------------------------------------------------|
| Dimensions             | 45″H x 24″W x 2 1/2″D                                                        |
| Leg<br>Composition     | Roll Formed Steel,<br>Galvanized,<br>white powder coated<br>by special order |
| Leg Weight             | 2.2 lbs.                                                                     |
| Leg Thickness          | 14 gauge - 1 1/4"                                                            |
| Board<br>Composition   | High Density<br>Polyethylene                                                 |
| Board Sizes            | 12"H x 24"W - 1.6 lbs.<br>8"H x 24"W - 1.4 lbs.<br>6"H x 24"W - 1 lb.        |
| Board<br>Thickness     | 5/8" D                                                                       |
| Board<br>Color         | White                                                                        |
| Reflective<br>Sheeting | Available in all<br>grades in white<br>and orange stripes                    |