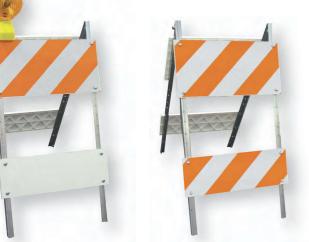

## Steel leg barricade with plastic boards

Purchase barricades fully assembled or as component parts. Names can be stenciled on the boards for identification

- Combocade's replaceable components save you money!
  - boards can be replaced
  - legs can be replaced or repaired
- Standard 45" steel legs, 14 gauge thickness
  galvanized finish for corrosion protection
- Plastic boards last longer than wood!
   injection molded boards are strong and dense, reinforced with our "diamond" design boards will not board warp, crack, splinter, or poor
  - boards will not bend, warp, crack, splinter, or peel
  - available in 24"W x 12"H, 8"H, or 6"H
- No drilling save labor!
  bolt holes are molded into the plastic boards, making board replacement quick and easy
- NCHRP-350 Accepted, Meets MUTCD Standards

## **COMBOCADE**<sup>TM</sup> TYPE I & TYPE II BARRICADE

| Specs                  |                                                                              |
|------------------------|------------------------------------------------------------------------------|
| Dimensions             | 45″H x 24″W x 2 1/2″D                                                        |
| Leg<br>Composition     | Roll Formed Steel,<br>Galvanized,<br>white powder coated<br>by special order |
| Leg Weight             | 2.2 lbs.                                                                     |
| Leg Thickness          | 14 gauge - 1 1/4"                                                            |
| Board<br>Composition   | High Density<br>Polyethylene                                                 |
| Board Sizes            | 12"H x 24"W - 1.6 lbs.<br>8"H x 24"W - 1.4 lbs.<br>6"H x 24"W - 1 lb.        |
| Board<br>Thickness     | 5/8" D                                                                       |
| Board<br>Color         | White                                                                        |
| Reflective<br>Sheeting | Available in all<br>grades in white<br>and orange stripes                    |