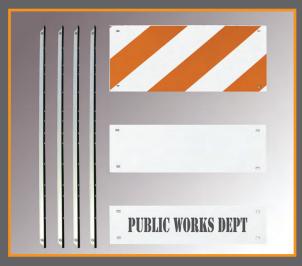

## Steel leg barricade with plastic boards

Purchase barricades fully assembled or as component parts. Names can be stenciled on the boards for identification

- Combocade's replaceable components save you money!
  - boards can be replaced
  - legs can be replaced or repaired
- Standard 45" steel legs, 14 gauge thickness
  galvanized finish for corrosion protection
- Plastic boards last longer than wood!
   injection molded boards are strong and dense, reinforced with our "diamond" design boards will not board warp, crack, splinter, or poor
  - boards will not bend, warp, crack, splinter, or peel
  - available in 24"W x 12"H, 8"H, or 6"H
- No drilling save labor!
  bolt holes are molded into the plastic boards, making board replacement quick and easy
- NCHRP-350 Accepted, Meets MUTCD Standards

## **COMBOCADE**<sup>TM</sup> TYPE I & TYPE II BARRICADE

| Specs                  |                                                                              |
|------------------------|------------------------------------------------------------------------------|
| Dimensions             | 45″H x 24″W x 2 1/2″D                                                        |
| Leg<br>Composition     | Roll Formed Steel,<br>Galvanized,<br>white powder coated<br>by special order |
| Leg Weight             | 2.2 lbs.                                                                     |
| Leg Thickness          | 14 gauge - 1 1/4"                                                            |
| Board<br>Composition   | High Density<br>Polyethylene                                                 |
| Board Sizes            | 12"H x 24"W - 1.6 lbs.<br>8"H x 24"W - 1.4 lbs.<br>6"H x 24"W - 1 lb.        |
| Board<br>Thickness     | 5/8" D                                                                       |
| Board<br>Color         | White                                                                        |
| Reflective<br>Sheeting | Available in all<br>grades in white<br>and orange stripes                    |

24"W x 12"H Board

Back of Board

24"W x 6"H Board

7700 N. Austin Avenue Skokie, IL 60077 phone (800) 772-0355 fax (847) 966-8074 www.plasticade.com

MADE IN THE USA