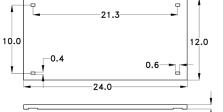

24"W x 12"H Board

Back of Board

24"W x 6"H Board

7700 N. Austin Avenue Skokie, IL 60077 phone (800) 772-0355 fax (847) 966-8074 www.plasticade.com

MADE IN THE USA