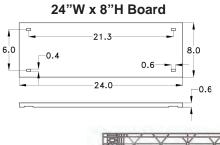

## **COMBOCADE**<sup>TM</sup> TYPE I & TYPE II BARRICADE

| Specs                  |                                                                              |
|------------------------|------------------------------------------------------------------------------|
| Dimensions             | 45″H x 24″W x 2 1/2″D                                                        |
| Leg<br>Composition     | Roll Formed Steel,<br>Galvanized,<br>white powder coated<br>by special order |
| Leg Weight             | 2.2 lbs.                                                                     |
| Leg Thickness          | 14 gauge - 1 1/4"                                                            |
| Board<br>Composition   | High Density<br>Polyethylene                                                 |
| Board Sizes            | 12"H x 24"W - 1.6 lbs.<br>8"H x 24"W - 1.4 lbs.<br>6"H x 24"W - 1 lb.        |
| Board<br>Thickness     | 5/8" D                                                                       |
| Board<br>Color         | White                                                                        |
| Reflective<br>Sheeting | Available in all<br>grades in white<br>and orange stripes                    |

24"W x 12"H Board

Back of Board

24"W x 6"H Board

7700 N. Austin Avenue Skokie, IL 60077 phone (800) 772-0355 fax (847) 966-8074 www.plasticade.com

MADE IN THE USA