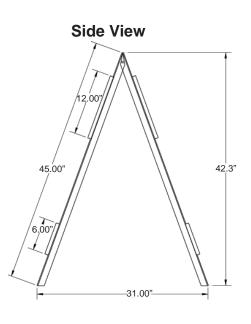

## **COMBOCADE**<sup>TM</sup> TYPE I & TYPE II BARRICADE

| Specs                  |                                                                              |
|------------------------|------------------------------------------------------------------------------|
| Dimensions             | 45″H x 24″W x 2 1/2″D                                                        |
| Leg<br>Composition     | Roll Formed Steel,<br>Galvanized,<br>white powder coated<br>by special order |
| Leg Weight             | 2.2 lbs.                                                                     |
| Leg Thickness          | 14 gauge - 1 1/4"                                                            |
| Board<br>Composition   | High Density<br>Polyethylene                                                 |
| Board Sizes            | 12"H x 24"W - 1.6 lbs.<br>8"H x 24"W - 1.4 lbs.<br>6"H x 24"W - 1 lb.        |
| Board<br>Thickness     | 5/8" D                                                                       |
| Board<br>Color         | White                                                                        |
| Reflective<br>Sheeting | Available in all<br>grades in white<br>and orange stripes                    |