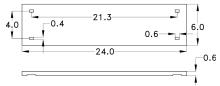

24"W x 12"H Board

Back of Board

24"W x 6"H Board

7700 N. Austin Avenue Skokie, IL 60077 phone (800) 772-0355 fax (847) 966-8074 www.plasticade.com

MADE IN THE USA