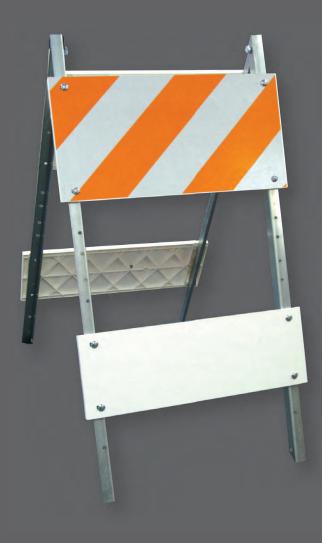

## **COMBOCADE**<sup>TM</sup> TYPE I AND TYPE II BARRICADE

## Steel leg barricade with plastic boards

Purchase barricades fully assembled or as component parts. Names can be stenciled on the boards for identification

- Combocade's replaceable components save you money!
  - boards can be replaced
  - legs can be replaced or repaired
- Standard 45" steel legs, 14 gauge thickness
  galvanized finish for corrosion protection
- Plastic boards last longer than wood!
   injection molded boards are strong and dense, reinforced with our "diamond" design boards will not board warp, crack, splinter, or poor
  - boards will not bend, warp, crack, splinter, or peel
  - available in 24"W x 12"H, 8"H, or 6"H
- No drilling save labor!
  bolt holes are molded into the plastic boards, making board replacement quick and easy
- NCHRP-350 Accepted, Meets MUTCD Standards

## **COMBOCADE**<sup>TM</sup> TYPE I & TYPE II BARRICADE

| Specs                  |                                                                              |
|------------------------|------------------------------------------------------------------------------|
| Dimensions             | 45″H x 24″W x 2 1/2″D                                                        |
| Leg<br>Composition     | Roll Formed Steel,<br>Galvanized,<br>white powder coated<br>by special order |
| Leg Weight             | 2.2 lbs.                                                                     |
| Leg Thickness          | 14 gauge - 1 1/4"                                                            |
| Board<br>Composition   | High Density<br>Polyethylene                                                 |
| Board Sizes            | 12"H x 24"W - 1.6 lbs.<br>8"H x 24"W - 1.4 lbs.<br>6"H x 24"W - 1 lb.        |
| Board<br>Thickness     | 5/8" D                                                                       |
| Board<br>Color         | White                                                                        |
| Reflective<br>Sheeting | Available in all<br>grades in white<br>and orange stripes                    |